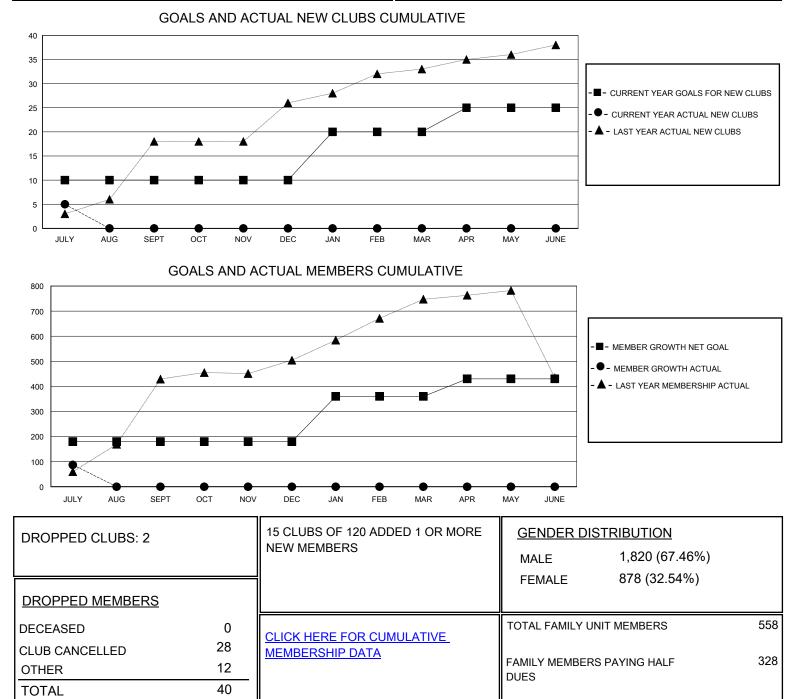

## MONTHLY MEMBERSHIP PROGRESS REPORT

District 325 H

Results as of: 7/31/2024

| GMT:                  | LOCATION NEPAL |           |               |                       |                        |                         | GMT CA                                             |
|-----------------------|----------------|-----------|---------------|-----------------------|------------------------|-------------------------|----------------------------------------------------|
| Clubs                 |                |           |               | Members               |                        |                         |                                                    |
| RESULTS FOR 2024-2025 |                |           |               | RESULTS FOR 2024-2025 |                        |                         |                                                    |
| QUARTER               | NEW CLUB GOAL  | NEW CLUBS | DROPPED CLUBS | QUARTER               | BER GROWTH NET<br>GOAL | MEMBER GROWTH<br>ACTUAL | DROPPED<br>MEMBERS ACTUAL<br>(including transfers) |
| JULY/AUG/SEPT         | 10             | 5         | 2             | JULY/AUG/SEPT         | 180                    | 131                     | 40                                                 |
| OCT/NOV/DEC           | 0              | 0         | 0             | OCT/NOV/DEC           | 0                      | 0                       | 0                                                  |
| JAN/FEB/MAR           | 10             | 0         | 0             | JAN/FEB/MAR           | 180                    | 0                       | 0                                                  |
| APR/MAY/JUNE          | 5              | 0         | 0             | APR/MAY/JUNE          | 70                     | 0                       | 0                                                  |